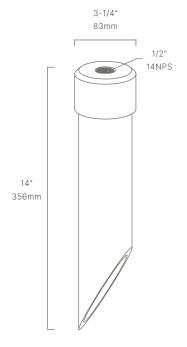

#### MGS001712

This Ground Stake is a robust, bold, and durable ground stake from Auroralight. The large ID is suitable for wire connections should you need to use it as a "Hub." Precision machined from solid C3600 brass rod, the top cap boasts a full eight threads and will deliver superior performance and durability.

#### CONFIGURATOR:

| DIMENSIONS | H14" x W3-1/4"         |
|------------|------------------------|
| VOLTAGE    | 12V                    |
| FINISH     | Included Natural Brass |
| MATERIAL   | Brass & Sch. 80 PVC    |