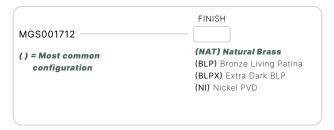

#### CONFIGURATOR:

| DIMENSIONS | H14" x W3-1/4"         |
|------------|------------------------|
| VOLTAGE    | 12V                    |
| FINISH     | Included Natural Brass |
| MATERIAL   | Brass & Sch. 80 PVC    |

### AVAILABLE FINISHES:

Bronze Living Extra Dark Bronze Patina Living Patina

NI Nickel PVD