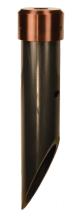

## **GROUND STAKE**

#### MGS001712

This Ground Stake is a robust, bold, and durable ground stake from Auroralight. The large ID is suitable for wire connections should you need to use it as a "Hub." Precision machined from solid C3600 brass rod, the top cap boasts a full eight threads and will deliver superior performance and durability.

- •Perfect for loose or sandy soil conditions
- •Ideal for heavyweight fixtures